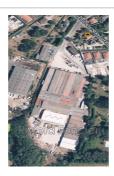

## **Entrepôt 388 Thiers**

Investment Opportunity in Thiers (63) Nestled in the heart of Thiers (63), this real estate complex represents an exceptional opportunity for any investor looking for a solid and immediate return on investment. - Warehouse: With a surface area of approximately 8000m², this space is currently rented to a boilermaking company for an amount of €8,900 excluding tax per month, thus guaranteeing stable income until November 2026. - Land: With an area of 26,000m², this land offers a large potentially exploitable space, whether for expansion or other real estate projects. - Additional building: Away from the main lease, a raw building of 400m², out of water, can be used as additional storage, workshop or be fitted out according to needs and additional rent - Location: Thiers (63), a town renowned for its economic dynamism. - Cadastre: YL 180 and BK 259. Whether you are looking for a profitable short-term investment through the existing lease, or considering a long-term development project, this property offers a rare combination of potential and stability. For more information or to arrange a visit, do not hesitate to contact us.