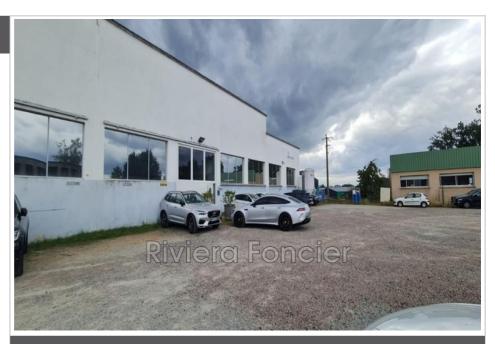

## **Entrepôt 388 Thiers**

Investment Opportunity in Thiers (63) Nestled in the heart of Thiers (63), this real estate complex represents an exceptional opportunity for any investor looking for a solid and immediate return on investment. - Warehouse: With a surface area of approximately 8000m², this space is currently rented to a boilermaking company for an amount of €8,900 excluding tax per month, thus guaranteeing stable income until November 2026. - Land: With an area of 26,000m², this land offers a large potentially exploitable space, whether for expansion or other real estate projects. - Additional building: Away from the main lease, a raw building of 400m², out of water, can be used as additional storage, workshop or be fitted out according to needs and additional rent - Location: Thiers (63), a town renowned for its economic dynamism. - Cadastre: YL 180 and BK 259. Whether you are looking for a profitable short-term investment through the existing lease, or considering a long-term development project, this property offers a rare combination of potential and stability. For more information or to arrange a visit, do not hesitate to contact us.