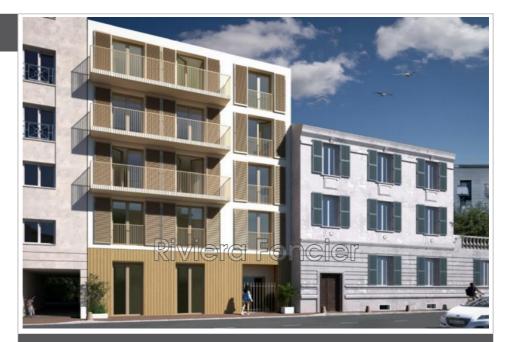

## Land 390 Antibes

Property for sale - The "LE LEON" PROJECT This property, with its contemporary architecture and its ideal location close to the beaches, the Vauban port and Old Antibes, will be perfect for an investor looking for profitability or for a buyer wanting a primary residence with additional profitability. The apartments have been designed to offer everyone an ideal base to enjoy the atmosphere of Riviera life. Features : - 2 accommodations: a 2-room apartment and a 5-room triplex - 2 parking spaces. Further information : The current permit allows a buildability of 170 m<sup>2</sup> of floor space for the 2 accommodations (a 2-room apartment of 40 m<sup>2</sup> including a beautiful terrace of 38 m<sup>2</sup> and a 5-room triplex of 130m<sup>2</sup> with several balconies of around 15 m<sup>2</sup>), as well as 2 places parking. Possibilities of modifying the building permit for the building are possible. Do not hesitate to contact us for more details.